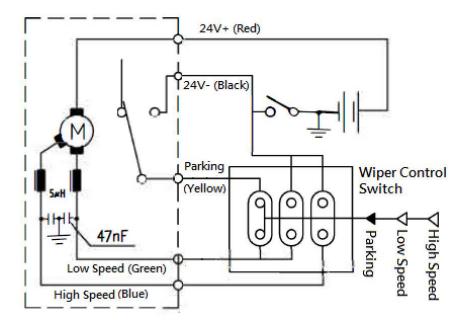

|
|----------------------------|----------------|
| Nominal Voltage            | 24VDC          |
| Speed (Low)                | 20±3 rpm       |
| Speed (High)               | 30±3 rpm       |
| Maximum Output Power       | 35W            |
| Starting Torque            | 30Nm           |
| Gear Ratio                 | 1:55           |
| Nominal Current (Lo Speed) | <2.5A          |
| Nominal Current (Hi Speed) | <3.5A          |
| No Load Current (Lo Speed) | <0.8A          |
| No Load Current (Hi Speed) | <1.5A          |
| Water Resistance           | IP65           |
| Gear Type                  | POM            |
| Working Temperature        | -40°C to +80°C |
| Storage Temperature        | -30°C to +50°C |
| Weight                     | 1.2Kg          |



#### **WIRING DIAGRAM**



### **WIPER MOTOR CONNECTOR**

Deutsch, 0460 Male Crimp Terminal 14AWG



Deutsch, DT Automotive Connector Socket 4 Way





# **PRODUCT DRAWING**