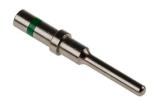

### **WIPER MOTOR CONNECTOR**

Deutsch, 0460 Male Crimp Terminal 14AWG

Deutsch, DT Automotive Connector Socket 4 Way