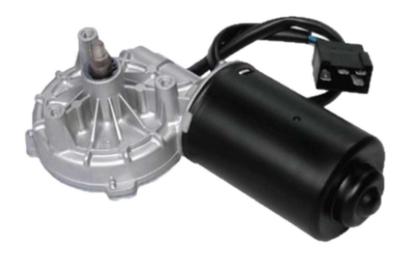

# **Windshield Wipers Gearmotor**

Model no.: STRE-ZD1014

## **MAIN CHARACTERISTICS**

- DC gear motor with permanent magnet, 24V, with starting torque up to 30 Nm, to be mounted on an external mechanism for 1 or 2 single arms or for 1 pantograph arm.
- The main application is used for motor vehicle windshields wipers.
- The gear motor is equipped with an EMC filter, compliant to the GB 18655 Level 1 EMC regulations.
- The gearmotor is equipped with the following accessories:
  - 1) Standard EMC filter
  - 2) Two speeds
  - 3) Customized connector and wiring

# **TECHNICAL DATA**

| TECHNICAL DATA             |                |
|----------------------------|----------------|
| Nominal Voltage            | 24VDC          |
| Speed (Low)                | 20±3 rpm       |
| Speed (High)               | 30±3 rpm       |
| Maximum Output Power       | 35W            |
| Starting Torque            | 30Nm           |
| Gear Ratio                 | 1:55           |
| Nominal Current (Lo Speed) | <2.5A          |
| Nominal Current (Hi Speed) | <3.5A          |
| No Load Current (Lo Speed) | <0.8A          |
| No Load Current (Hi Speed) | <1.5A          |
| Water Resistance           | IP65           |
| Gear Type                  | POM            |
| Working Temperature        | -40°C to +80°C |
| Storage Temperature        | -30°C to +50°C |
| Weight                     | 1.2Kg          |