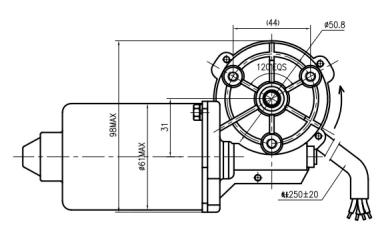

eed (High)               | 30±3 rpm       |
| Maximum Output Power       | 35W            |
| Starting Torque            | 30Nm           |
| Gear Ratio                 | 1:55           |
| Nominal Current (Lo Speed) | <2.5A          |
| Nominal Current (Hi Speed) | <3.5A          |
| No Load Current (Lo Speed) | <0.8A          |
| No Load Current (Hi Speed) | <1.5A          |
| Water Resistance           | IP65           |
| Gear Type                  | POM            |
| Working Temperature        | -40°C to +80°C |
| Storage Temperature        | -30°C to +50°C |
| Weight                     | 1.2Kg          |



#### **WIRING DIAGRAM**



### **WIPER MOTOR CONNECTOR**

Deutsch, 0460 Male Crimp Terminal 14AWG



Deutsch, DT Automotive Connector Socket 4 Way





# **PRODUCT DRAWING**