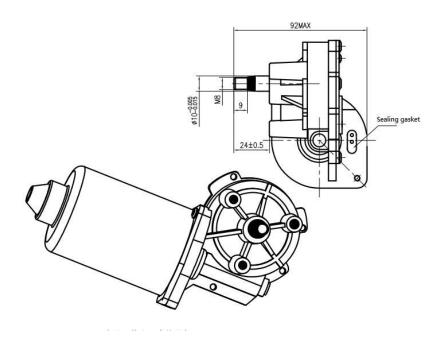

Speed (High)               | 30±3 rpm       |
| Maximum Output Power       | 35W            |
| Starting Torque            | 30Nm           |
| Gear Ratio                 | 1:55           |
| Nominal Current (Lo Speed) | <2.5A          |
| Nominal Current (Hi Speed) | <3.5A          |
| No Load Current (Lo Speed) | <0.8A          |
| No Load Current (Hi Speed) | <1.5A          |
| Water Resistance           | IP65           |
| Gear Type                  | POM            |
| Working Temperature        | -40°C to +80°C |
| Storage Temperature        | -30°C to +50°C |
| Weight                     | 1.2Kg          |



#### **WIRING DIAGRAM**



### **WIPER MOTOR CONNECTOR**

Deutsch, 0460 Male Crimp Terminal 14AWG



Deutsch, DT Automotive Connector Socket 4 Way





# **PRODUCT DRAWING**