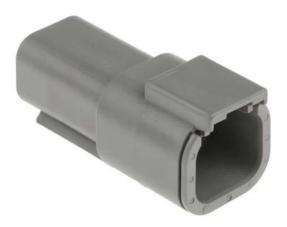

### **WIPER MOTOR CONNECTOR**

Deutsch, 0460 Male Crimp Terminal 14AWG

Deutsch, DT Automotive Connector Socket 4 Way