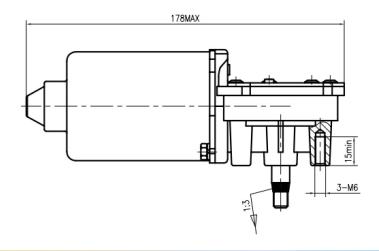

d (High)               | 30±3 rpm       |
| Maximum Output Power       | 35W            |
| Starting Torque            | 30Nm           |
| Gear Ratio                 | 1:55           |
| Nominal Current (Lo Speed) | <2.5A          |
| Nominal Current (Hi Speed) | <3.5A          |
| No Load Current (Lo Speed) | <0.8A          |
| No Load Current (Hi Speed) | <1.5A          |
| Water Resistance           | IP65           |
| Gear Type                  | POM            |
| Working Temperature        | -40°C to +80°C |
| Storage Temperature        | -30°C to +50°C |
| Weight                     | 1.2Kg          |



#### **WIRING DIAGRAM**



### **WIPER MOTOR CONNECTOR**

Deutsch, 0460 Male Crimp Terminal 14AWG



Deutsch, DT Automotive Connector Socket 4 Way





# **PRODUCT DRAWING**